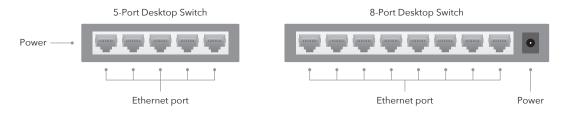

# **Quick Installation Guide**

5/8-Port Desktop Switch

# 3 LED and Interface Explanation

| PWR      | ON       | Powered                                |
|----------|----------|----------------------------------------|
|          | OFF      | No power                               |
| Link/Act | ON       | Connecting to a device but no activity |
|          | Blinking | Transmitting or receiving data         |
|          | OFF      | link failure                           |
|          |          |                                        |