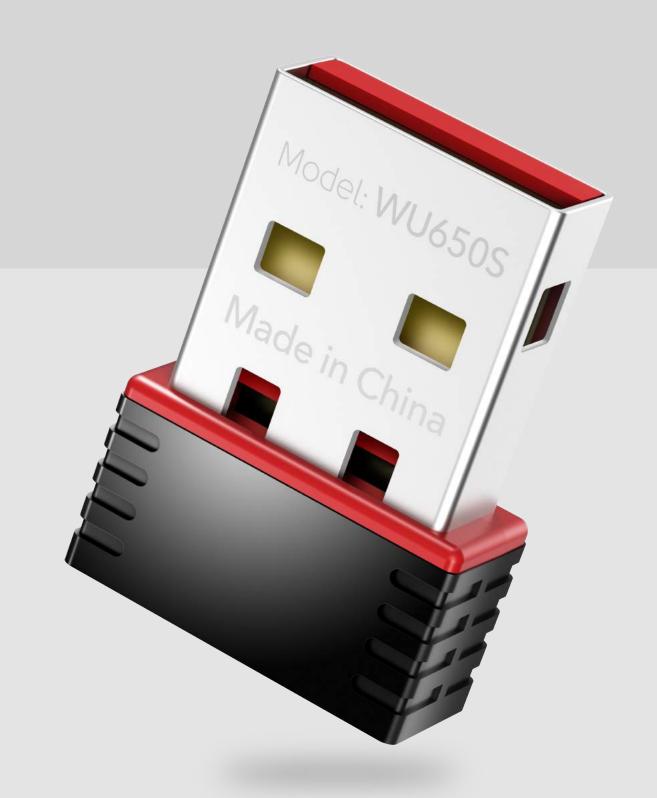

Model: WU650S

## Specifications

| Product Name        | AC650 Wireless Dual Bandl ISB Adaptor                                    |
|---------------------|--------------------------------------------------------------------------|
|                     | AC650 Wireless Dual BandUSB Adapter                                      |
| Product Model       | WU650S                                                                   |
| Antenna             | Built in 2dBi Antenna                                                    |
| USB Port            | USB2.0                                                                   |
| Wireless Frequency  | 2.412~2.4835GHz, 5.180~5.825GHz                                          |
| Wireless Standard   | IEEE802.11a, IEEE802.11b, IEEE802.11g, IEEE802.11n, IEEE802.11ac         |
| Transmission Rate   | 11b: 1/2/5.5/11Mbps; 11g: 6/9/12/18/24/36/48/54Mbps;                     |
|                     | 11n: 200Mbps; 11ac:433Mbps                                               |
| Transmit Power      | 17dBm(max)                                                               |
| Encryption          | WPA-PSK/WPA2-PSK; WPA/WPA2; WEP                                          |
| Other Function      | Soft AP function, need to install the driver with UI, or the third-party |
|                     | software. (64bit system and win 10 are not support soft AP)              |
| Physical Features   | Size: 14.5*6.2*20.3mm; Weight: 5g                                        |
| Support OS          | Windows XP / 7 / 8 / 8.1 / 10; MacOS X;                                  |
| Working Environment | Working Temperature: 0 °C ~40 °C;                                        |
|                     | Storage Temperature: -40 °C~70 °C;                                       |
|                     | Working Humidity: 10%~90%RH Non-condensing;                              |
|                     | Storage Humidity: 5%~90%RH Non-condensing                                |
| Package Content     | 1* Wireless Adapter;                                                     |
|                     | 1*Quick Installation Guide                                               |
|                     | 1*Resource CD                                                            |