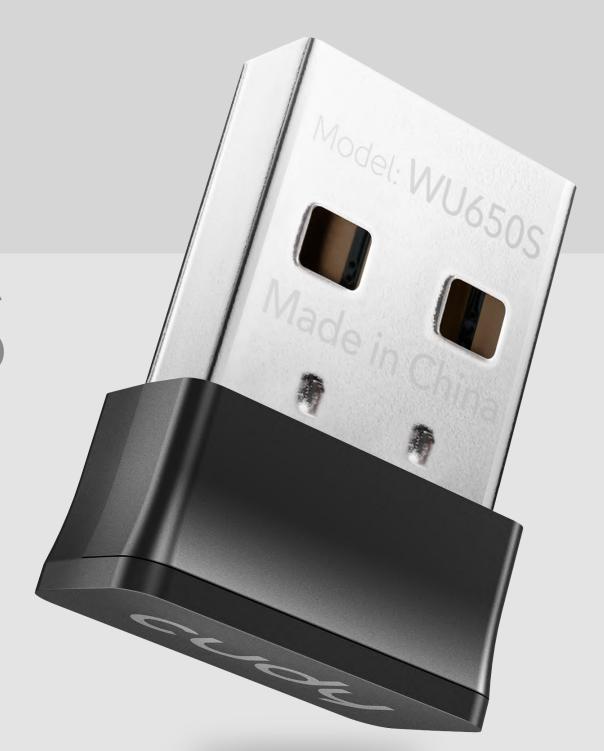

#### Model

## WU650S

# AC650 Wireless Dual Band Mini USB Adapter

Dual Band 433+200Mbps Speed

**Good Compatibility** 

Support Soft AP